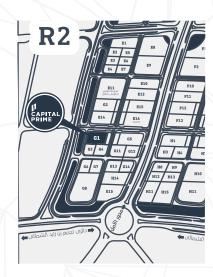

providing added value to the investor, landlord, and tenant. We

support our clients to achieve a high return on investment using the latest global technology in construction management, quality, operation, and maintenance.

# Concept

Capital Prime Business park is a mixed-use which it combines commercial, administrative ( Hotel Offices) and Residential units in the New Capital developed and managed by Royal One, Created and master planned by Egypt's acclaimed Raef Fahmy, an architect who is recognized to be one of the world's most innovative architect.

#### Location

#### Mu23 New Capital

- · Total Building area 11150 SQM
- Total Commercial building: 3565 SQM
- · Total Medical building: 2995 SQM
- · Total Hotel Offices building: 2356 SQM
- · Total Hotel Apartment building: 2232 SQM







# Commercial

- · 41 unites · Ground + First Floor
  - · Restaurants
    - · Cafes
    - ·Shops

### **Hotel Offices**

- · 37 unites
- · Fourth + Fifth Floor
  - · companies
  - · hotel offices
  - working spaces
  - · meeting rooms

# Medical

- · 36 unites · Second + Third Floor
  - · Hospitals
    - · Clinics
    - · Labs







Solar Energy



Sky Lounge



Digital Screens



Meeting Rooms



Kids Area



Garage Access Control



Central Air-Conditioning



**Elevators** 



Multiple **Entrances** 



Operation & Maintenance Company



7-24 Security. Visible Intercom. Public CCTV.



Cleaning Services



Internet Access



Lounge



General Satellite Network



Building **Automation** 

# **Operation**

**Hotel Offices**