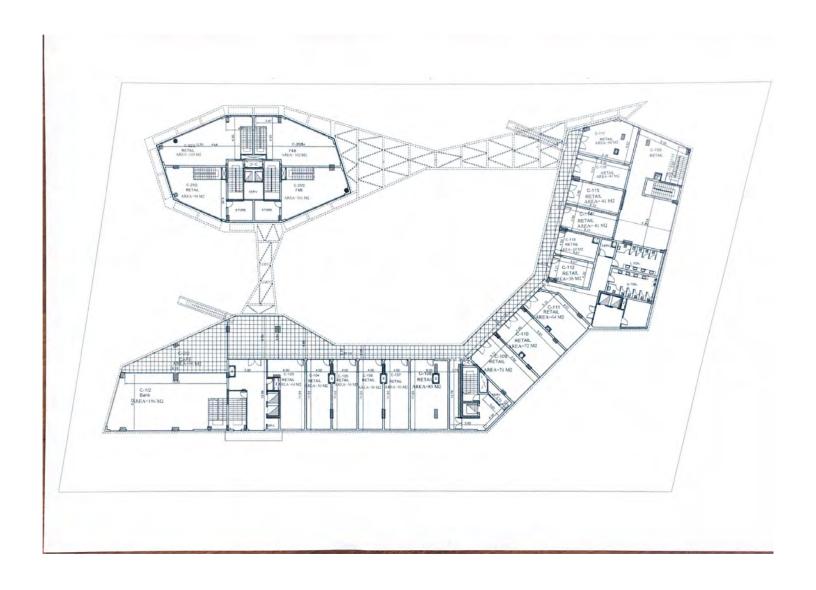

# Commercial

- · 41 unites · Ground + First Floor
  - · Restaurants
    - · Cafes
    - ·Shops

### **Hotel Offices**

- · 37 unites
- · Fourth + Fifth Floor
  - · companies
  - · hotel offices
  - working spaces
  - · meeting rooms

# Medical

- · 36 unites · Second + Third Floor
  - · Hospitals
    - · Clinics
    - · Labs

Solar Energy

Sky Lounge

Digital Screens

Meeting Rooms

Kids Area

Garage Access Control