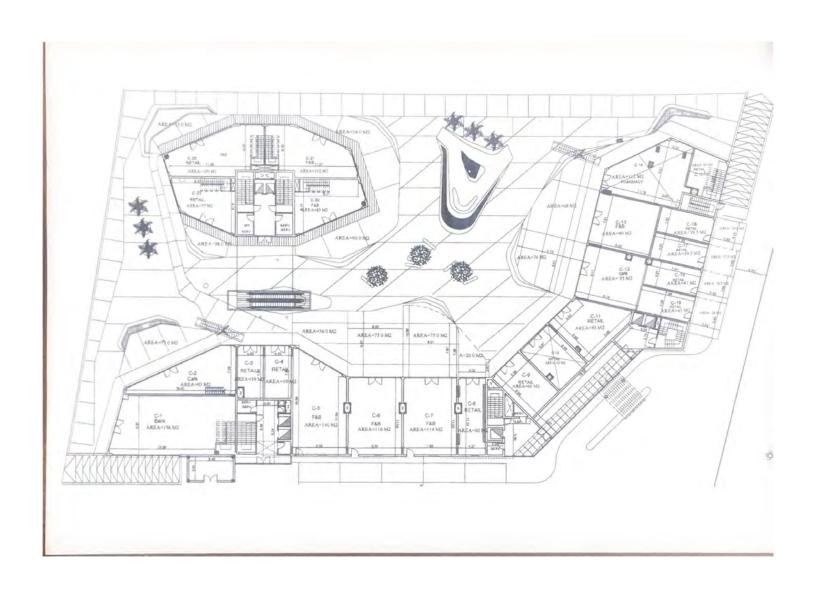

# Commercial

- · 41 unites · Ground + First Floor
  - · Restaurants
    - · Cafes
    - ·Shops

### **Hotel Offices**

- · 37 unites
- · Fourth + Fifth Floor
  - · companies
  - · hotel offices
  - working spaces
  - · meeting rooms

# Medical

- · 36 unites · Second + Third Floor
  - · Hospitals
    - · Clinics
    - · Labs

Solar Energy

Sky Lounge

Digital Screens

Meeting Rooms

Kids Area

Garage Access Control