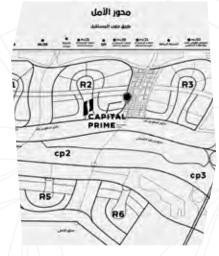

#### Location

#### Mu23 New Capital

- · Total Building area 11150 SQM
- Total Commercial building: 3565 SQM
- · Total Medical building: 2995 SQM
- · Total Hotel Offices building: 2356 SQM
- · Total Hotel Apartment building: 2232 SQM