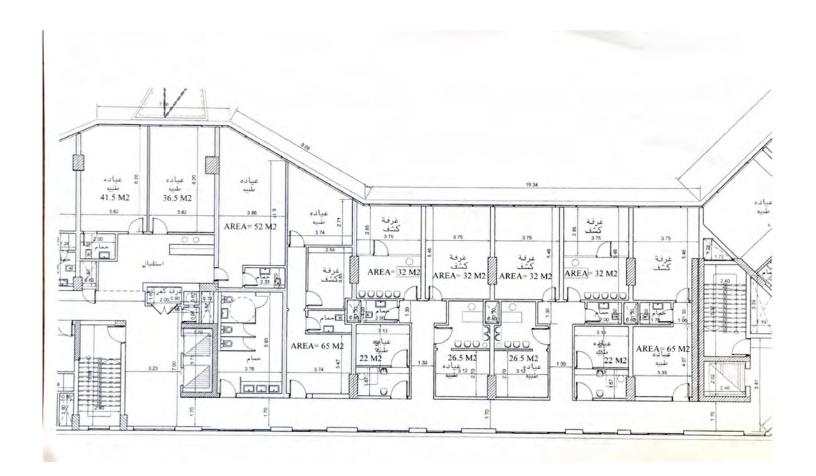

# Medical

- · 36 unites · Second + Third Floor
  - · Hospitals
    - · Clinics
    - · Labs

Solar Energy

Sky Lounge

Digital Screens

Meeting Rooms

Kids Area

Garage Access Control